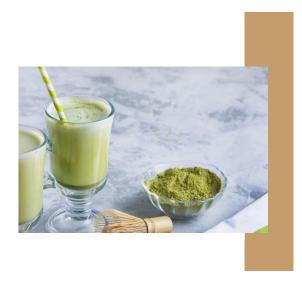

#PD0001

## Matcha Latte

(Cold)

**English Recipe** 

| Size of Cup | Milk  | Matcha Powder (PD0001) | Hot Water | Sugar |
|-------------|-------|------------------------|-----------|-------|
| 24OZ        | 200ml | 2/3 spoons (7g)        | 150ml     | 1.2oz |
| 16OZ        | 150ml | 1/2 spoons (5g)        | 100ml     | 1oz   |

## SOP (24OZ)

- 1. Shaker to fill with 80% ice + sugar 1.2oz + 200ml milk
- 2. Shake it and pour into a cup (pp cup)
- 3. 2/3 spoon of matcha powder (PD0001) + 150ml hot water and stir completed
- 4. Pour the matcha water to shaker with 50% of ice and shake it
- 5. Pour into the PP cup to mix with milk