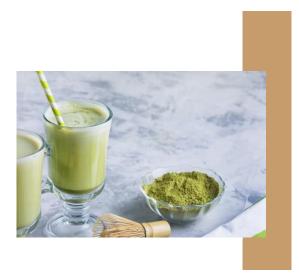

#PD0001

## Matcha Latte

(Cold)

**English Recipe** 

| Size of Cup | Milk  | Matcha Powder (PD0001) | Hot Water | Sugar |
|-------------|-------|------------------------|-----------|-------|
| 24OZ        | 200ml | 2/3 spoons (7g)        | 150ml     | 1.2oz |
| 16OZ        | 150ml | 1/2 spoons (5g)        | 100ml     | 1oz   |

## SOP (24OZ)

- 1. Shaker to fill with 80% ice + sugar 1.2oz + 200ml milk
- 2. Shake it and pour into a cup (pp cup)
- 3. 2/3 spoon of matcha powder (PD0001) + 150ml hot water and stir completed
- 4. Pour the matcha water to shaker with 50% of ice and shake it
- 5. Pour into the PP cup to mix with milk