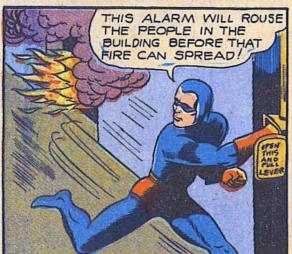

NOW HITLER BEGINS TO TAKE BITES OUT OF THE REAR-END OF HIS AIR-CHIEF, FAT GOERING!



BLUE BEETLE, TAKING ADVANTAGE OF THE CONFUS-ION, BREAKS AWAY FROM HIS GUARDS AND DASHES THRU THE AXE MEN IN STAR FOOTBALL FASHION!































IT SEEMS IMPOSSIBLE BLUE BEETLE
FOR THE BARON'S ATTACKER IS EVERYTO HAVE GOTTEN IN. THE WHERE AND
KEY IS STILL ON THE IN- WE CAN'T
SIDE LOCK OF THE STEEL HOLD HIM ANYDOOR AND NONE OF THE WHERE! HERE'S
WINDOW'S STEEL BARS HIS BUTTON!
ARE BENT. ALL GUARDS NO WONDER HERR
WERE ON DUTY:
HITLER FEARS--THE BLUE BEETLE!



































































BEETLE !

BLUE















































WRONG, BEETLE!
HA'HA! YOU WON'T
BE ALIVE TO FIND
OUT HOW WE
MANAGE NOT TO
LEAVE A CLUE!































THE TERRIFIED LEADER WITH THE FAST CLOSING BEETLE IN PURSUIT, FLEES TO THE ROOF OF THE RAGING INFERNO...