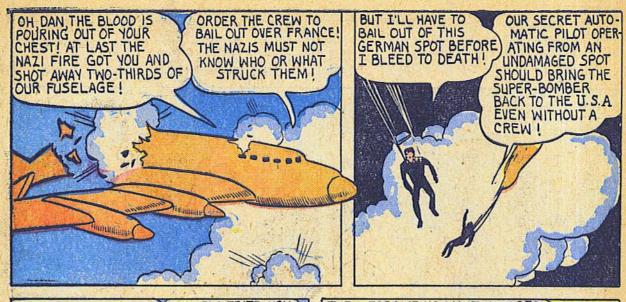

## "BLUE BEETLE

IT IS MOST STRANGE! IN THE GERMAN SURPRISE SUPER-BOMBER, DIRECTING THE DESTRUCTION OF BREMEN, IMPORTANT GERMAN CITY, IS DAN GARRETT, BETTER KNOWN AS BLUE BEETLE.

AS TOLD IN THE PREVIOUS BLUE BEETLE STORY, THIS SECRET SUPERBOMBER WAS PRODUCED IN THE WUNDER PLANT, DEEP IN THE BLACK HEART
OF NAZI-LAND. WITH IT, THE GERMANS HOPED TO WIPE OUT KEY U.S.A. CITIES.
BUT BLUE BEETLE, WORKING FOR THE F.B. I. AND U.S. MILITARY INTELLIF
GENCE, GOT CONTROL OF THE WUNDER PLANT, AFTER DANGEROUS ADVENTURES.
AND RIGHT UNDER THE NOSE OF HIMMLER, HE SMUGGLED OUT THE SUPERBOMBER, FLEW IT TO THE U.S.A. AND NOW, ON THE RETURN TRIP, HE IS GIVING
THE NAZI GERMANS A SURPRISE TASTE OF THEIR OWN BITTER MEDICINE. IN
PANIC, THE NAZIS CONCENTRATE ALL THEIR WEAPONS AGAINST BLUE BEETLE!