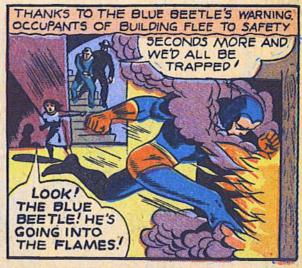

NOW HITLER BEGINS TO TAKE BITES OUT OF THE REAR-END OF HIS AIR-CHIEF, FAT GOERING!



BLUE BEETLE, TAKING ADVANTAGE OF THE CONFUS-ION, BREAKS AWAY FROM HIS GUARDS AND DASHES THRU THE AXE MEN IN STAR FOOTBALL FASHION!































IT SEEMS IMPOSSIBLE BLUE BEETLE
FOR THE BARON'S ATTACKER IS EVERYTO HAVE GOTTEN IN. THE WHERE AND
KEY IS STILL ON THE IN- WE CAN'T
SIDE LOCK OF THE STEEL HOLD HIM ANYDOOR AND NONE OF THE WHERE! HERE'S
WINDOW'S STEEL BARS HIS BUTTON!
ARE BENT. ALL GUARDS NO WONDER HERR
WERE ON DUTY:
HITLER FEARS--THE BLUE BEETLE!



































































BEETLE !

BLUE















































WRONG, BEETLE!
HA'HA! YOU WON'T
BE ALIVE TO FIND
OUT HOW WE
MANAGE NOT TO
LEAVE A CLUE!































THE TERRIFIED LEADER WITH THE FAST CLOSING BEETLE IN PURSUIT, FLEES TO THE ROOF OF THE RAGING INFERNO...