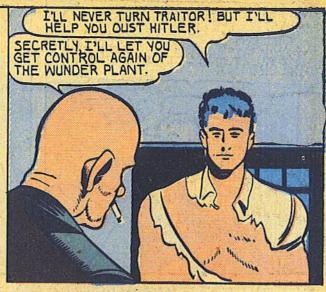

## "BLUE BEETLE

IT IS MOST STRANGE! IN THE GERMAN SURPRISE SUPER-BOMBER, DIRECTING THE DESTRUCTION OF BREMEN, IMPORTANT GERMAN CITY, IS DAN GARRETT, BETTER KNOWN AS BLUE BEETLE.

AS TOLD IN THE PREVIOUS BLUE BEETLE STORY, THIS SECRET SUPERBOMBER WAS PRODUCED IN THE WUNDER PLANT, DEEP IN THE BLACK HEART
OF NAZI-LAND. WITH IT, THE GERMANS HOPED TO WIPE OUT KEY U.S.A. CITIES.
BUT BLUE BEETLE, WORKING FOR THE F.B. I. AND U.S. MILITARY INTELLIF
GENCE, GOT CONTROL OF THE WUNDER PLANT, AFTER DANGEROUS ADVENTURES.
AND RIGHT UNDER THE NOSE OF HIMMLER, HE SMUGGLED OUT THE SUPERBOMBER, FLEW IT TO THE U.S.A. AND NOW, ON THE RETURN TRIP, HE IS GIVING
THE NAZI GERMANS A SURPRISE TASTE OF THEIR OWN BITTER MEDICINE. IN
PANIC, THE NAZIS CONCENTRATE ALL THEIR WEAPONS AGAINST BLUE BEETLE!