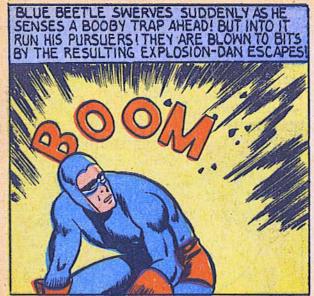

BEETLE !

BLUE

WRONG, BEETLE!
HA'HA! YOU WON'T
BE ALIVE TO FIND
OUT HOW WE
MANAGE NOT TO
LEAVE A CLUE!

THE TERRIFIED LEADER WITH THE FAST CLOSING BEETLE IN PURSUIT, FLEES TO THE ROOF OF THE RAGING INFERNO...