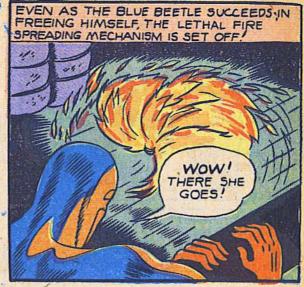

NOW HITLER BEGINS TO TAKE BITES OUT OF THE REAR-END OF HIS AIR-CHIEF, FAT GOERING!



BLUE BEETLE, TAKING ADVANTAGE OF THE CONFUS-ION, BREAKS AWAY FROM HIS GUARDS AND DASHES THRU THE AXE MEN IN STAR FOOTBALL FASHION!































IT SEEMS IMPOSSIBLE BLUE BEETLE
FOR THE BARON'S ATTACKER IS EVERYTO HAVE GOTTEN IN. THE WHERE AND
KEY IS STILL ON THE IN- WE CAN'T
SIDE LOCK OF THE STEEL HOLD HIM ANYDOOR AND NONE OF THE WHERE! HERE'S
WINDOW'S STEEL BARS HIS BUTTON!
ARE BENT. ALL GUARDS NO WONDER HERR
WERE ON DUTY:
HITLER FEARS--THE BLUE BEETLE!



































































BEETLE !

BLUE















































WRONG, BEETLE!
HA'HA! YOU WON'T
BE ALIVE TO FIND
OUT HOW WE
MANAGE NOT TO
LEAVE A CLUE!































THE TERRIFIED LEADER WITH THE FAST CLOSING BEETLE IN PURSUIT, FLEES TO THE ROOF OF THE RAGING INFERNO...