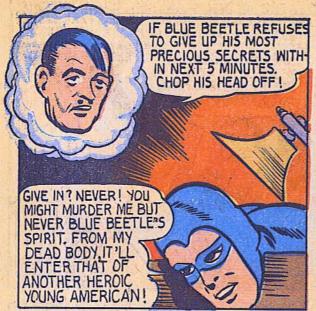

IT SEEMS IMPOSSIBLE BLUE BEETLE
FOR THE BARON'S ATTACKER IS EVERYTO HAVE GOTTEN IN. THE WHERE AND
KEY IS STILL ON THE IN- WE CAN'T
SIDE LOCK OF THE STEEL HOLD HIM ANYDOOR AND NONE OF THE WHERE! HERE'S
WINDOW'S STEEL BARS HIS BUTTON!
ARE BENT. ALL GUARDS NO WONDER HERR
WERE ON DUTY:
HITLER FEARS--THE BLUE BEETLE!