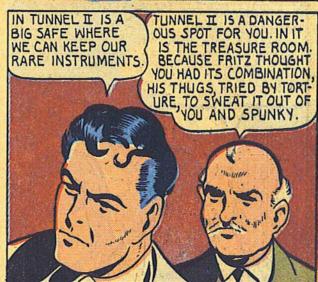

AS DAN AND HIS ARMED INVENTORS MARCH INTO TUNNEL II

WHAT? ANOTHER BLUE BEETLE MARCHING AGAINST US 7

IT'S FRITL, ESCAPED FROM AN AMERICAN PRISON. HE'S ON HIS WAY TO STEAL AGAIN, FROM HIS NAZI PALS THE PRICELESS LOOT FROM THE TREASURE