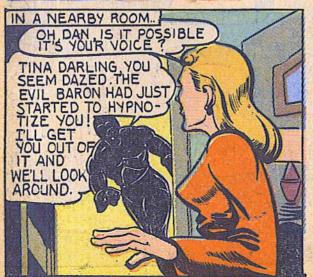

IT SEEMS IMPOSSIBLE BLUE BEETLE
FOR THE BARON'S ATTACKER IS EVERYTO HAVE GOTTEN IN. THE WHERE AND
KEY IS STILL ON THE IN- WE CAN'T
SIDE LOCK OF THE STEEL HOLD HIM ANYDOOR AND NONE OF THE WHERE! HERE'S
WINDOW'S STEEL BARS HIS BUTTON!
ARE BENT. ALL GUARDS NO WONDER HERR
WERE ON DUTY:
HITLER FEARS--THE BLUE BEETLE!