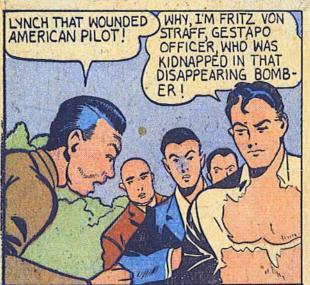

## "BLUE BEETLE

IT IS MOST STRANGE! IN THE GERMAN SURPRISE SUPER-BOMBER, DIRECTING THE DESTRUCTION OF BREMEN, IMPORTANT GERMAN CITY, IS DAN GARRETT, BETTER KNOWN AS BLUE BEETLE.

AS TOLD IN THE PREVIOUS BLUE BEETLE STORY, THIS SECRET SUPERBOMBER WAS PRODUCED IN THE WUNDER PLANT, DEEP IN THE BLACK HEART
OF NAZI-LAND. WITH IT, THE GERMANS HOPED TO WIPE OUT KEY U.S.A. CITIES.
BUT BLUE BEETLE, WORKING FOR THE F.B. I. AND U.S. MILITARY INTELLIF
GENCE, GOT CONTROL OF THE WUNDER PLANT, AFTER DANGEROUS ADVENTURES.
AND RIGHT UNDER THE NOSE OF HIMMLER, HE SMUGGLED OUT THE SUPERBOMBER, FLEW IT TO THE U.S.A. AND NOW, ON THE RETURN TRIP, HE IS GIVING
THE NAZI GERMANS A SURPRISE TASTE OF THEIR OWN BITTER MEDICINE. IN
PANIC, THE NAZIS CONCENTRATE ALL THEIR WEAPONS AGAINST BLUE BEETLE!