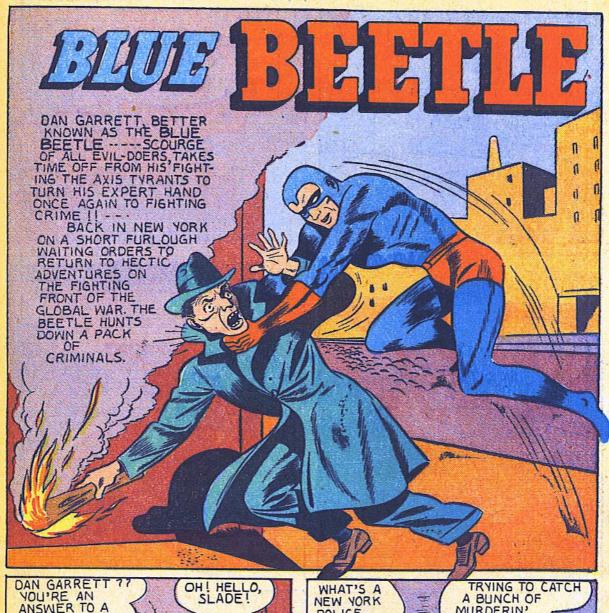

## "BLUE BEETLE

IT IS MOST STRANGE! IN THE GERMAN SURPRISE SUPER-BOMBER, DIRECTING THE DESTRUCTION OF BREMEN, IMPORTANT GERMAN CITY, IS DAN GARRETT, BETTER KNOWN AS BLUE BEETLE.

AS TOLD IN THE PREVIOUS BLUE BEETLE STORY, THIS SECRET SUPERBOMBER WAS PRODUCED IN THE WUNDER PLANT, DEEP IN THE BLACK HEART
OF NAZI-LAND. WITH IT, THE GERMANS HOPED TO WIPE OUT KEY U.S.A. CITIES.
BUT BLUE BEETLE, WORKING FOR THE F.B. I. AND U.S. MILITARY INTELLIF
GENCE, GOT CONTROL OF THE WUNDER PLANT, AFTER DANGEROUS ADVENTURES.
AND RIGHT UNDER THE NOSE OF HIMMLER, HE SMUGGLED OUT THE SUPERBOMBER, FLEW IT TO THE U.S.A. AND NOW, ON THE RETURN TRIP, HE IS GIVING
THE NAZI GERMANS A SURPRISE TASTE OF THEIR OWN BITTER MEDICINE. IN
PANIC, THE NAZIS CONCENTRATE ALL THEIR WEAPONS AGAINST BLUE BEETLE!