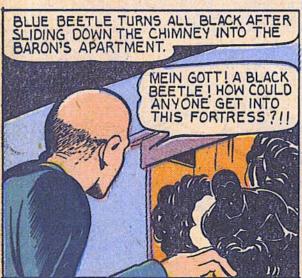

IT SEEMS IMPOSSIBLE BLUE BEETLE
FOR THE BARON'S ATTACKER IS EVERYTO HAVE GOTTEN IN. THE WHERE AND
KEY IS STILL ON THE IN- WE CAN'T
SIDE LOCK OF THE STEEL HOLD HIM ANYDOOR AND NONE OF THE WHERE! HERE'S
WINDOW'S STEEL BARS HIS BUTTON!
ARE BENT. ALL GUARDS NO WONDER HERR
WERE ON DUTY:
HITLER FEARS--THE BLUE BEETLE!