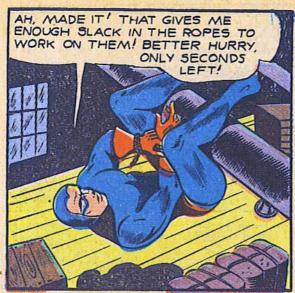

NOW HITLER BEGINS TO TAKE BITES OUT OF THE REAR-END OF HIS AIR-CHIEF, FAT GOERING!



BLUE BEETLE, TAKING ADVANTAGE OF THE CONFUS-ION, BREAKS AWAY FROM HIS GUARDS AND DASHES THRU THE AXE MEN IN STAR FOOTBALL FASHION!































IT SEEMS IMPOSSIBLE BLUE BEETLE
FOR THE BARON'S ATTACKER IS EVERYTO HAVE GOTTEN IN. THE WHERE AND
KEY IS STILL ON THE IN- WE CAN'T
SIDE LOCK OF THE STEEL HOLD HIM ANYDOOR AND NONE OF THE WHERE! HERE'S
WINDOW'S STEEL BARS HIS BUTTON!
ARE BENT. ALL GUARDS NO WONDER HERR
WERE ON DUTY:
HITLER FEARS--THE BLUE BEETLE!



































































BEETLE !

BLUE















































WRONG, BEETLE!
HA'HA! YOU WON'T
BE ALIVE TO FIND
OUT HOW WE
MANAGE NOT TO
LEAVE A CLUE!































THE TERRIFIED LEADER WITH THE FAST CLOSING BEETLE IN PURSUIT, FLEES TO THE ROOF OF THE RAGING INFERNO...