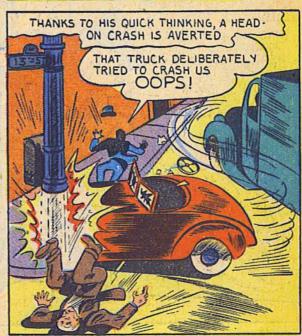

NOT ONLY IS DAN GARRETT, IN HIS ARMORED COSTUME, SAFE FROM RIFLE FIRE, BUT AT TIMES THAT COSTUME IS ABLE TO EMIT DEATH RAYS!















NOW HITLER BEGINS TO TAKE BITES OUT OF THE REAR-END OF HIS AIR-CHIEF, FAT GOERING!



BLUE BEETLE, TAKING ADVANTAGE OF THE CONFUS-ION, BREAKS AWAY FROM HIS GUARDS AND DASHES THRU THE AXE MEN IN STAR FOOTBALL FASHION!































IT SEEMS IMPOSSIBLE BLUE BEETLE
FOR THE BARON'S ATTACKER IS EVERYTO HAVE GOTTEN IN. THE WHERE AND
KEY IS STILL ON THE IN- WE CAN'T
SIDE LOCK OF THE STEEL HOLD HIM ANYDOOR AND NONE OF THE WHERE! HERE'S
WINDOW'S STEEL BARS HIS BUTTON!
ARE BENT. ALL GUARDS NO WONDER HERR
WERE ON DUTY:
HITLER FEARS--THE BLUE BEETLE!



































































BEETLE !

BLUE















































WRONG, BEETLE!
HA'HA! YOU WON'T
BE ALIVE TO FIND
OUT HOW WE
MANAGE NOT TO
LEAVE A CLUE!































THE TERRIFIED LEADER WITH THE FAST CLOSING BEETLE IN PURSUIT, FLEES TO THE ROOF OF THE RAGING INFERNO...