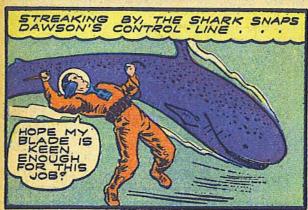

S AWAY FROM HIS GUARDS AND DASHES THRU THE AXE MEN IN STAR FOOTBALL FASHION!































IT SEEMS IMPOSSIBLE BLUE BEETLE
FOR THE BARON'S ATTACKER IS EVERYTO HAVE GOTTEN IN. THE WHERE AND
KEY IS STILL ON THE IN- WE CAN'T
SIDE LOCK OF THE STEEL HOLD HIM ANYDOOR AND NONE OF THE WHERE! HERE'S
WINDOW'S STEEL BARS HIS BUTTON!
ARE BENT. ALL GUARDS NO WONDER HERR
WERE ON DUTY:
HITLER FEARS--THE BLUE BEETLE!



































































BEETLE !

BLUE















































WRONG, BEETLE!
HA'HA! YOU WON'T
BE ALIVE TO FIND
OUT HOW WE
MANAGE NOT TO
LEAVE A CLUE!































THE TERRIFIED LEADER WITH THE FAST CLOSING BEETLE IN PURSUIT, FLEES TO THE ROOF OF THE RAGING INFERNO...