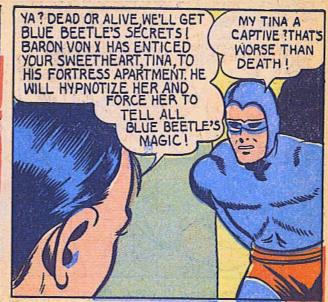

IT SEEMS IMPOSSIBLE BLUE BEETLE
FOR THE BARON'S ATTACKER IS EVERYTO HAVE GOTTEN IN. THE WHERE AND
KEY IS STILL ON THE IN- WE CAN'T
SIDE LOCK OF THE STEEL HOLD HIM ANYDOOR AND NONE OF THE WHERE! HERE'S
WINDOW'S STEEL BARS HIS BUTTON!
ARE BENT. ALL GUARDS NO WONDER HERR
WERE ON DUTY:
HITLER FEARS--THE BLUE BEETLE!