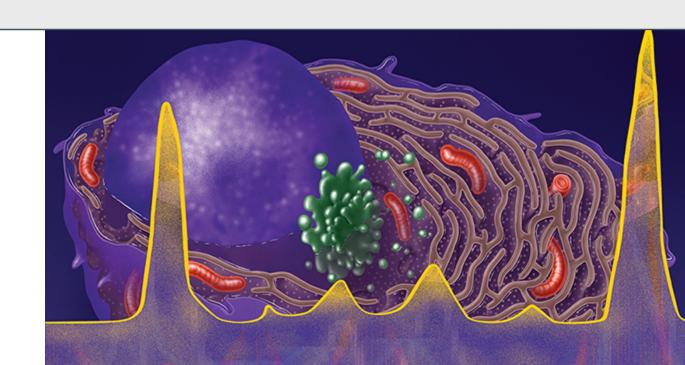

## **Proposed 2019 Treatment Algorithm for Myeloma**

Friday, November 30, 2018 San Diego, California

Friday Satellite Symposium preceding the 60th ASH Annual Meeting & Exposition.

This activity is supported by educational grants from AbbVie; Amgen; Bristol-Myers Squibb; Celgene Corporation; Janssen Biotech, Inc., administered by Janssen Scientific Affairs, LLC; and Takeda Oncology.

Image: Copyright@2018 DNA Illustrations. All Rights Reserved



#### **Myeloma: 2019 Algorithms**

#### S. Vincent Rajkumar Professor of Medicine Mayo Clinic



Scottsdale, Arizona



**Rochester, Minnesota** 



Jacksonville, Florida





# **2019 Algorithms**

- Clinical Trials preferred
- Only commercially available options
- Assumes all drugs available



#### When Should Treatment Be Initiated?





## **Myeloma: Frontline Treatment**





### Myeloma: First Relapse



<sup>\*</sup>Relapse occurring while off all therapy, or while on small doses of single-agent lenalidomide, or on bortezomib maintenance

<sup>¶</sup> Consider salvage auto transplant in eligible patients



## Myeloma: Second or Higher Relapse

#### First-Relapse Options

 Any first relapse options that have not been tried

(2 new drugs; triplet preferred)

#### **Additional Opti