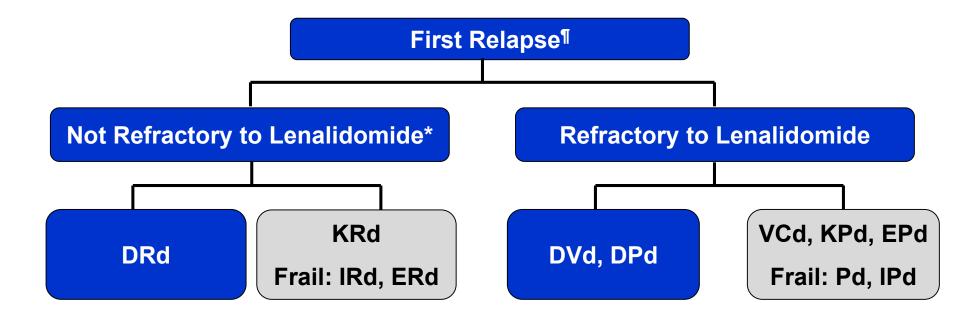

### Myeloma: First Relapse

<sup>\*</sup>Relapse occurring while off all therapy, or while on small doses of single-agent lenalidomide, or on bortezomib maintenance

<sup>¶</sup> Consider salvage auto transplant in eligible patients