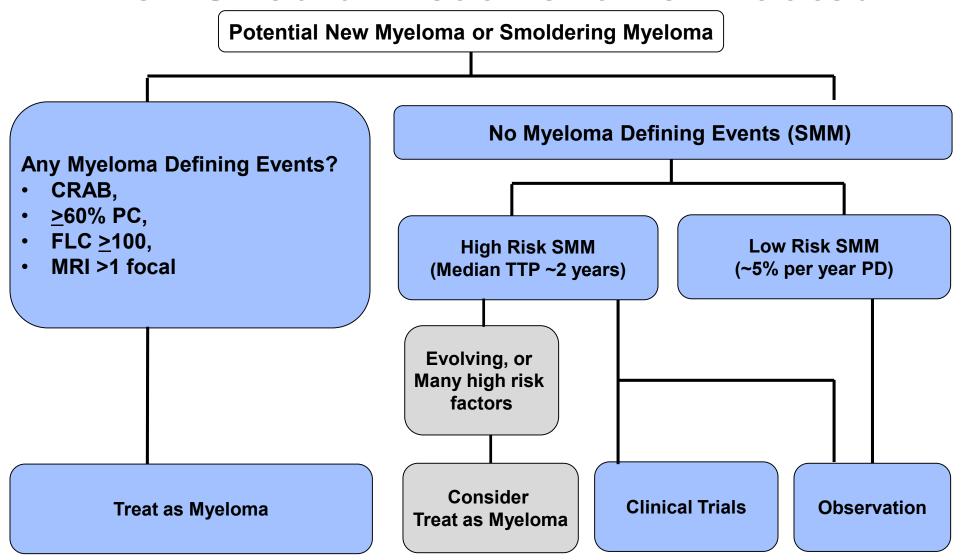

## **Proposed 2019 Treatment Algorithm for Myeloma**

Friday, November 30, 2018 San Diego, California

Friday Satellite Symposium preceding the 60th ASH Annual Meeting & Exposition.

This activity is supported by educational grants from AbbVie; Amgen; Bristol-Myers Squibb; Celgene Corporation; Janssen Biotech, Inc., administered by Janssen Scientific Affairs, LLC; and Takeda Oncology.

Image: Copyright@2018 DNA Illustrations. All Rights Reserved



#### **Myeloma: 2019 Algorithms**

#### S. Vincent Rajkumar Professor of Medicine Mayo Clinic



Scottsdale, Arizona



**Rochester, Minnesota** 



Jacksonville, Florida





# **2019 Algorithms**

- Clinical Trials preferred
- Only commercially available options
- Assumes all drugs available



#### When Should Treatment Be Initiated?





## **Myeloma: Frontline Treatment**





### Myeloma: First Relapse



<sup>\*</sup>Relapse occurring while off all therapy, or while on small doses of single-agent lenalidomide, or on bortezomib maintenance

<sup>¶</sup> Consider salvage auto transplant in eligible patients



## Myeloma: Second or Higher Relapse

#### First-Relapse Options

 Any first relapse options that have not been tried

(2 new drugs; triplet preferred)

#### **Additional Options**

- VDT-PACE like regimens
- Melphalan
- Venetoclax (t11;14)
- Bendamustine-based regimens
- Adding Panobinostat
- Quadruplet regimens



# Go Online for More Educational Programs on Myeloma!

On-demand Webcast of this symposium, including expert faculty commentary (IMF link below)

**Downloadable slides** from this symposium (IMF link