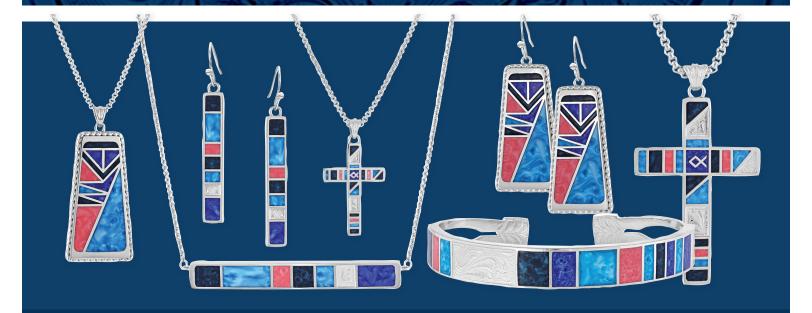

# WRANGLER LEGENDS

BY MONTANA SILVERSMITHS

The spirit and symbolism of Wrangler Legends by Montana Silversmiths honors Wrangler's 75 years of celebrating the ride. The Silver Artistry in the geometric designs and multicolored channel inlays of Blue Lapis, Appetite, Agate and Rose Quartz, celebrate what's on the horizon, blazing trails and forging for the future. Here's to the next 75. Ride on.

Wrang

- Rhodium over a brass base
- Blue Lapis, Appetite, Agate, and Rose quartz
- Hypoallergenic French hooks
- 16" Chain on NC5194, 16" Chain on NC4836, matching earrings