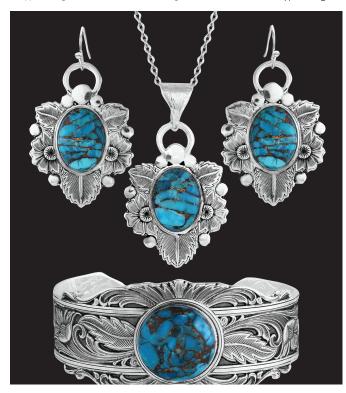

### SHERIDAN BLUE COLLECTION

- Sheridan engraving style
- Made in Montana, Hand-Painted
- Montana Armor®
- 99.9% fine silver finish over a brass base
- Compressed Turquoise with Copper Stones
- 16" + 3" Ext. Chain
- Hypoallergenic French hook earrings