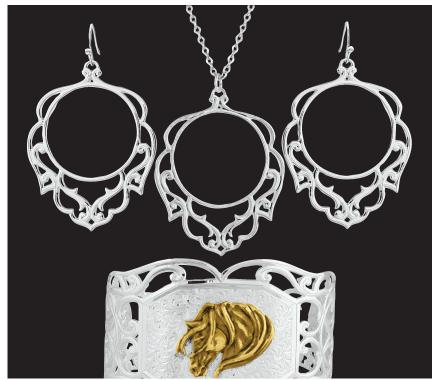

### WIDE OPEN SPACES COLLECTION

- Bright-cut Silver and open-cut Filigree
- Made in Montana
- Montana Armor®
- 99.9% fine silver finish over a brass base
  16" + 3" Ext. Chain
- Hypoallergenic French hook earrings
- Matching cuff bracelet can be ordered with any figure that fits