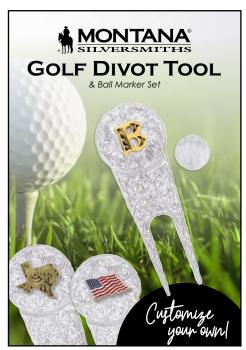

| Image                                           | Description                                                                 | Unit of Measure | Style #     | Size          | Qty | WHSL Cost | Total |
|-------------------------------------------------|-----------------------------------------------------------------------------|-----------------|-------------|---------------|-----|-----------|-------|
| PREFERRED DEALER CLOSEOUTS                      | Closeout Tent Card POS                                                      | EACH            | XCLOSEPOS   | 3"W<br>2.75"H |     | No Charge |       |
| MEN'S JEWELRY & GIFTS                           | Men's Jewelry & Gifts POS<br>includes Easel                                 | EACH            | XMENSPOS    | 4"W<br>6"H    |     | No Charge |       |
| New<br>Arrivals                                 | New Arrivals POS - includes Easel                                           | EACH            | XNEWARPOS   | 4"W<br>6"H    |     | No Charge |       |
|                                                 | Sterling Lane / Cake Topper POS<br>does not include easel<br>To order: APF1 | EACH            | XPO\$191-29 | 5"W<br>7"H    |     | No Charge |       |
| Mod Care                                        | Men's Jewelry / Credit Card & Cash Clip<br>CRCARD POS - includes Easel      | EACH            | XPO\$197-15 | 4"W<br>6"H    |     | No Charge |       |
| Jackers                                         | Trophy Buckles / G42413 POS - includes<br>Easel                             | EACH            | XPO\$197-17 | 4"W<br>6"H    |     | No Charge |       |
|                                                 | Men's Jewelry / NC1161 & BC3913BRS -<br>includes Easel                      | EACH            | XPO\$197-23 | 4"W<br>6"H    |     | No Charge |       |
| GOLF DIVOT TOOL                                 | Men's Jewelry / GOLF2, GOLF2F - includes<br>Easel                           | EACH            | XPO\$200-14 | 4"W<br>6"H    |     | No Charge |       |
| Maltina fat father has been in your non montana | Men's Accessories / HAT FEATHER POS<br>HF4059- includes Easel               | EACH            | XHFPOS      | 4"W<br>6"H    |     | No Charge |       |
| MONTANA                                         | Buckles / BRAND OF CHAMPIONS POS -<br>Includes Easel                        | EACH            | XPO\$202-19 | 4"W<br>6"H    |     | No Charge |       |
| SOLE SOUL                                       | Sole to Soul POS 4x6 NC5014SM,<br>ER5014- includes Easel                    | EACH            | XPO\$206-01 | 4"W<br>6"H    |     | No Charge |       |

XPOS200-14 Men's Jewelry / GOLF2, GOLF2F - includes Easel

XPOS191-29 Sterling Lane / Cake Topper POS 5x7 does not include easel To order: APF1

XPOS206-19
Buckles / BRAND OF CHAMPIONS POS
- Includes Easel