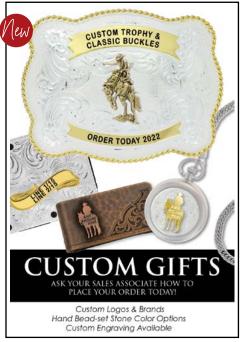

| lmage                                                                                                                                                                                                                                                                                                                                                                                                                                                                                                                                                                                                                                                                                                                                                                                                                                                                                                                                                                                                                                                                                                                                                                                                                                                                                                                                                                                                                                                                                                                                                                                                                                                                                                                                                                                                                                                                                                                                                                                                                                                                                                                          | Description                                                                                             | Unit of Measure | Style #     | Size       | Qty | WHSL Cost | Total |
|--------------------------------------------------------------------------------------------------------------------------------------------------------------------------------------------------------------------------------------------------------------------------------------------------------------------------------------------------------------------------------------------------------------------------------------------------------------------------------------------------------------------------------------------------------------------------------------------------------------------------------------------------------------------------------------------------------------------------------------------------------------------------------------------------------------------------------------------------------------------------------------------------------------------------------------------------------------------------------------------------------------------------------------------------------------------------------------------------------------------------------------------------------------------------------------------------------------------------------------------------------------------------------------------------------------------------------------------------------------------------------------------------------------------------------------------------------------------------------------------------------------------------------------------------------------------------------------------------------------------------------------------------------------------------------------------------------------------------------------------------------------------------------------------------------------------------------------------------------------------------------------------------------------------------------------------------------------------------------------------------------------------------------------------------------------------------------------------------------------------------------|---------------------------------------------------------------------------------------------------------|-----------------|-------------|------------|-----|-----------|-------|
| COWBOY SH T  Come SM - with referred to 20.7 The produced mixing the design and the state of the | Cowboy Sh*† POS 4x6 CSTNC5083,<br>CSTNC5082 - includes Easel                                            | EACH            | XPOS206-15  | 4"W<br>6"H |     | No Charge |       |
| PURSUE WILD                                                                                                                                                                                                                                                                                                                                                                                                                                                                                                                                                                                                                                                                                                                                                                                                                                                                                                                                                                                                                                                                                                                                                                                                                                                                                                                                                                                                                                                                                                                                                                                                                                                                                                                                                                                                                                                                                                                                                                                                                                                                                                                    | Kristy Titus Pursue the Wild POS 5x7<br>KTBC4414 - does not include easel -<br>To order: APF1           | EACH            | XPO\$206-16 | 5"W<br>7"H |     | No Charge |       |
| PURSUE WILD                                                                                                                                                                                                                                                                                                                                                                                                                                                                                                                                                                                                                                                                                                                                                                                                                                                                                                                                                                                                                                                                                                                                                                                                                                                                                                                                                                                                                                                                                                                                                                                                                                                                                                                                                                                                                                                                                                                                                                                                                                                                                                                    | Kristy Titus Pursue the Wild POS 5x7<br>KTNC5045, KTER5054 - does not<br>include easel - To order: APF1 | EACH            | XPO\$206-17 | 5"W<br>7"H |     | No Charge |       |
| PURSUE WILL                                                                                                                                                                                                                                                                                                                                                                                                                                                                                                                                                                                                                                                                                                                                                                                                                                                                                                                                                                                                                                                                                                                                                                                                                                                                                                                                                                                                                                                                                                                                                                                                                                                                                                                                                                                                                                                                                                                                                                                                                                                                                                                    | Kristy Titus Pursue the Wild POS 5x7<br>KTNC5044, KTER5046 - does not<br>include easel - To order: APF1 | EACH            | XPO\$206-18 | 5"W<br>7"H |     | No Charge |       |
| PURSUE WILD                                                                                                                                                                                                                                                                                                                                                                                                                                                                                                                                                                                                                                                                                                                                                                                                                                                                                                                                                                                                                                                                                                                                                                                                                                                                                                                                                                                                                                                                                                                                                                                                                                                                                                                                                                                                                                                                                                                                                                                                                                                                                                                    | Kristy Titus Pursue the Wild POS 5x7<br>KTNC5053, KTER5053 - does not<br>include easel - To order: APF1 | EACH            | XPOS206-19  | 5"W<br>7"H |     | No Charge |       |
| CUSTOM GIFTS  CUSTOM GIFTS  An award seals award seals from the company of the co | Custom Products 2022 POS 4x6 -<br>includes Easel                                                        | EACH            | XPO\$206-20 | 4"W<br>6"H |     | No Charge |       |

#### **Custom Products & Hat Feathers**

XPOS206-20 Custom Items / CUSTOM/BYO POS - Includes Easel

XHFPOS Men's Accessories / HAT FEATHER POS HF4059- includes Easel