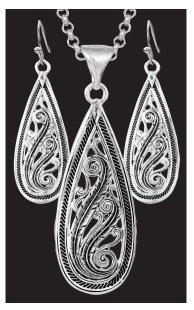

#### DANCING TEARDROP

The Dancing Teardrop Filigree Collection signifies beauty and strength within. It is a classic western Jewelry Set that is finished in fine silver. The pendant is a teardrop shape that is trimmed in roping detail. Within the roped trim, two feathers beautifully dance from top to bottom. Both feathers are etched with filigree accents

- Made in Montana, Hand-Painted
- Montana Armor®
- 99.9% fine silver finish over a brass base
- Hypoallergenic French hooks
- 19" chain
- Paired NC, ER, & BC