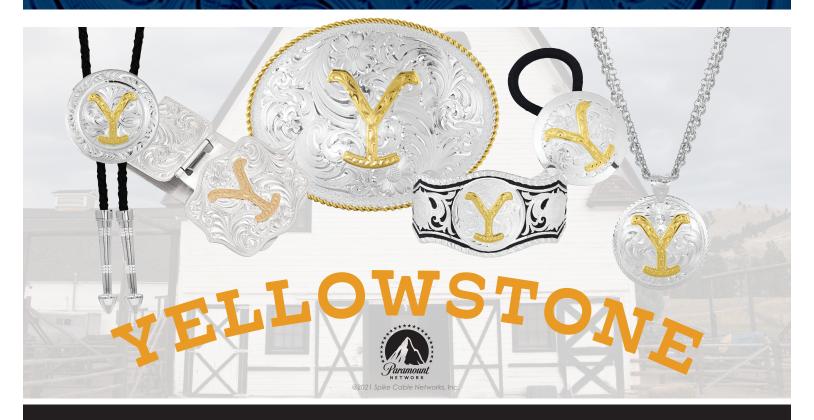

# THE YELLOWSTONE DUTTON RANCH COLLECTION

Officially Licensed Paramount Television Series Yellowstone Products

# **BUCKLE** (from Signature)

Inspired by the Yellowstone TV series this licensed buckle is based on the Dutton family ranch, the Yellowstone Dutton Ranch. Y figure buckle is a medium sized silver-finished oval shape belt buckle fully engraved in traditional, classic western bright cut scrolls. It is held by a twisted gold rope trim. It is engraved with a gold finished letter 'Y' in the western style font of the Yellowstone Television show and applied to the center. Standard 1.5" belt swivel.

# **BOLO TIE**

This bright silver-finished round concho has classic bright-cut engraving flowing throughout the piece with an antiqued gold-finished figure of the Yellowstone, Dutton family brand Y in the center circle. Braided leather cords have silver toned tips. One size fits most.

# **MONEY CLIP**

This bright silver-finished money clip is covered in scrolled filigree and is stylish, yet practical. It has a hinged flap that is shaped with a scalloped edge to hold your cash. The hinged flap has an antiqued goldfinished figure of the Yellowstone, Dutton family brand Y in the center circle.

# **CUFF BRACELET**

This bright silver-finished round bracelet has classic, bright-cut engraving flowing throughout the piece and around your wrist. It has an antiqued goldfinished figure of the Yellowstone, Dutton family brand Y in the center circle. Black paint is hand-applied between coins of filigree scrolls to give it contrast. One size fits most.

# **PONYTAIL & SCARF TIE**

A bright, silver-finished large concho traditionally styled with a clear edge trim and scroll filigree. An antiqued gold finished figure of the Yellowstone, Dutton family brand Y is placed in the center circle, licensed from Paramount Pictures. It adds a beautifully rich sparkle and television show memorabilia to your hair and/or scarf on an elastic hair tie.

# **NECKLACE**

This bright silver-finished round pendant has classic bright-cut engraving flowing circular throughout the piece with an antiqued gold-finished figure of the Yellowstone, Dutton family brand Y in the center circle. It hangs from a thicker, double strand chain that is 18" long.