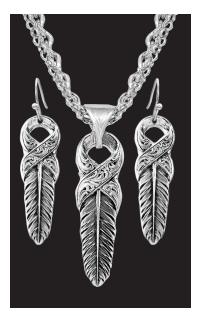

#### STRENGTH WITHIN

Simplistic and minimal. Our Strength Within Feather Jewelry Set is finished in an antiqued silver and holds a wrapped ribbon at the top. From the top, feathering details cascade down, flanking both sides of the ribbon.

- Made in Montana, Hand-Painted
- Montana Armor®
- 99.9% fine silver finish
- over a brass base
   Hypoallergenic French hooks
- 22" chain
- Paired NC, ER, & BC