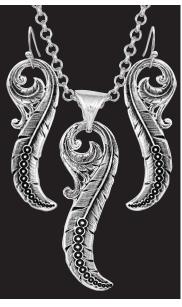

#### CONNECTED FEATHERS

Our Connected Feathered Filigree
Jewelry Set is just that - a magical piece
of continuous feather dangling from
your neck. Silver-toned feathers are
etched with a black contrast swirling
throughout. They smoothly transition in
and out of one another to the center

- Made in Montana, Hand-Painted
- Montana Armor®
- 99.9% fine silver finish over a brass base
- Hypoallergenic French hooks
   10" at air.
- 19" chain
- Paired NC, ER, & BC