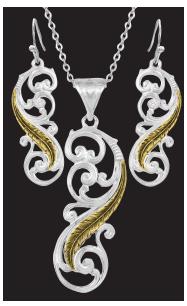

#### SUNFIRE

Inspired by the flery blaze of our natural sunlight, our Sunfire Filigree Jewelry Set completes your look instantly and easily. Silver-toned filigree swirts twist in and out, layered under a gold-toned etched feather on either side

- Made in Montana, Hand-Painted
- Montana Armor®
- 99.9% fine silver and 24 karat yellow gold finish over a brass base
- Hypoallergenic French hooks
- 19" chain
- Paired NC, ER, & BC