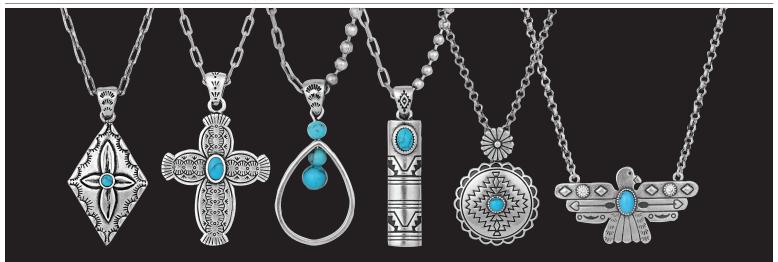

### **TURQUOISE STONES**

- Large collection of Necklaces, Earrings, Jewelry Sets, and Bracelets throughout our Spring Celebrate Catalog
- Rhodium over a brass base, Turquoise Stones
- Contributors to the Cowgirl lifestyle
- Inspired by the symbolism of rain showers, Mother Nature, Dreams, Tribal patterns and markings, and more
- No-brainer additions to your product mix!