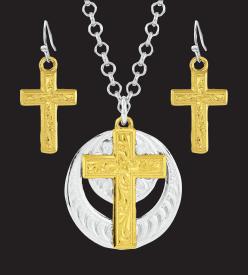

## A WORLD OF FAITH COLLECTION

Focus on faith being the center of your world. These gold-finished bright crosses are paired with a brightcut silver finished circular pendant.

- Made in Montana
- Montana Armor®
- 99.9% fine silver finish and 24K gold over a brass base
- Hypoallergenic French hooks
- 22" Chain, matching Earrings