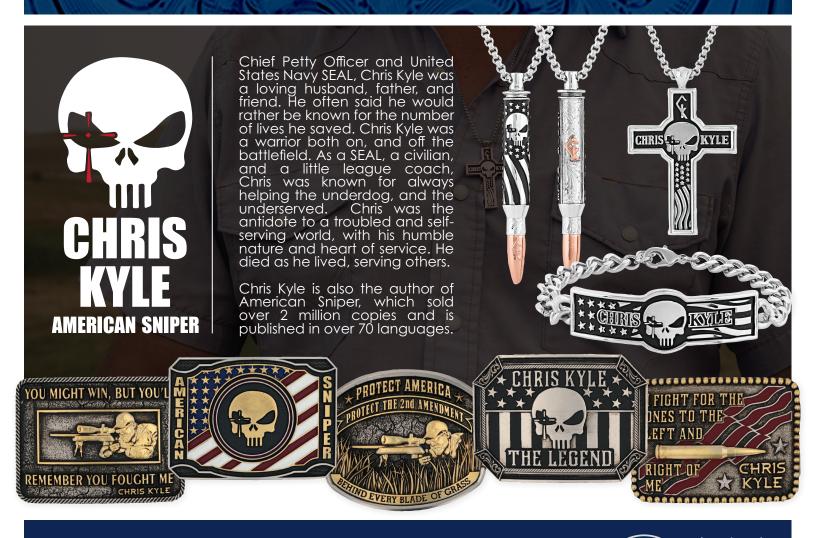

2021 FALL CELEBRATE COLLECTION INFORMATION







### AMERICAN LEGENDS COLLECTION

Our Montana Silversmiths family and fans love the debut of our American Legends Collection so much, we decided to add to it. Blue Turquoise, Green Blue Turquoise, Lapis Blue, and Jet Black stones are trimmed out with intricate silver-toned filigree design.

- Rhodium over a brass plate
- · Variety of Necklace pendants
- Hypoallergenic French hooks
- · Matching Necklace, Earrings, and Bracelet



#### WITHIN THE STORM COLLECTION

Our Within the Storm Geometric Turquoise Necklace is small and mighty. The center turquoise stone is surrounded by hand-painted designs, which are then surrounded by our classic engraved filigree.

• Made in Montana, Hand-Painted

- Montana Armor®
- 99.9% fine silver finish over a brass base
- Hypoallergenic French hooks
- 23"