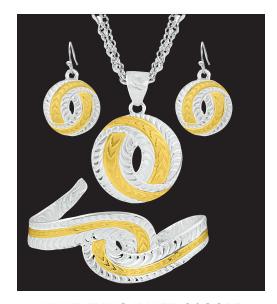

## WANDERING KALEIDOSCOPE COLLECTION

Evoking color and the illusion of endless light, our Wanderer Kaleidoscope Two-Toned Cuff Bracelet uses a mix of gold and silver finishes to show how detail work elevates jewelry pieces.

- Made in Montana
- Montana Armor®
- 99.9% fine silver finish and 24K gold over a brass base
- Hypoallergenic French hooks
- 15" Chain, matching Earrings and Bracelet