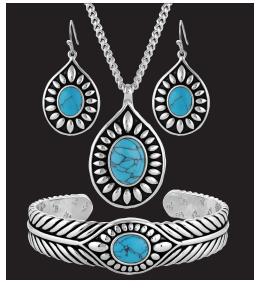

# INTUITION COLLECTION

This set features smooth turquoise stones embedded within silver-toned studs. The back features our new Legacy Mark on the back of each piece.

- Rhodium over a brass plate
- Synthetic Turquoise
- Adjustable Cuff Bracelet
- 21" Chain
- Matching Necklace, Earrings, and Bracelet