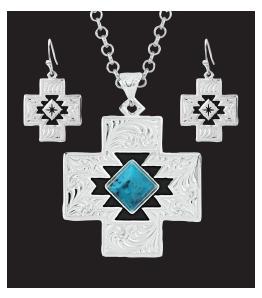

#### WITHIN THE STORM COLLECTION

Our Within the Storm Geometric Turquoise Necklace is small and mighty. The center turquoise stone is surrounded by hand-painted designs, which are then surrounded by our classic engraved filigree.

• Made in Montana, Hand-Painted

- Montana Armor®
- 99.9% fine silver finish over a brass base
- Hypoallergenic French hooks
- 23" Chain, matching Earrings