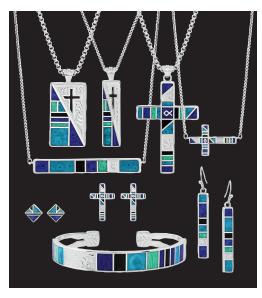

### AMERICAN LEGENDS COLLECTION

Our Montana Silversmiths family and fans love the debut of our American Legends Collection so much, we decided to add to it. Blue Turquoise, Green Blue Turquoise, Lapis Blue, and Jet Black stones are trimmed out with intricate silver-toned filigree design.

- Rhodium over a brass plate
- · Variety of Necklace pendants
- Hypoallergenic French hooks
- · Matching Necklace, Earrings, and Bracelet