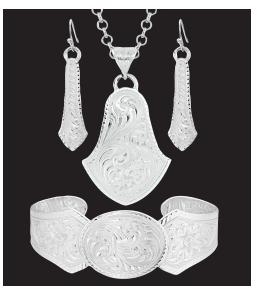

### WESTBOUND COLLECTION

Classically old-fashioned, the Westbound collection is reminiscent of our original scalloped styles, beautifully adorned with silver engraving.

- Made in Montana
- Montana Armor®
- 99.9% fine silver finish over a brass base
- Adjustable Cuff Bracelet
- 28" Chain
- Matching Necklace, Earrings, and Bracelet